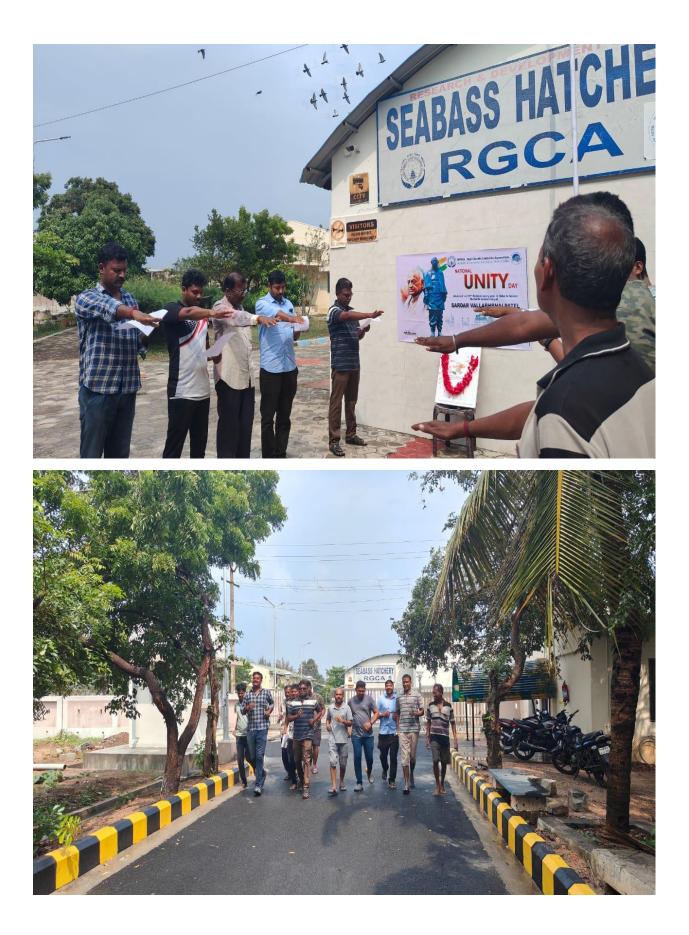

## Date: 31.10.2023

In connection with the observance of 'Rashtriya Ekta Diwas' National Unity Day all the unit offices of RGCA has paid their tributes to Shri Sardar Vallabhbhai Patel on his birth anniversary, remembering his visionary statesmanship and the extraordinary dedication with "which he shaped the destiny of our nation. Banners were printed and displayed at all the project offices of RGCA. 'Rashtriya Ekta Diwas' Pledge has been taken by the employees by giving floral tribute to framed photograph of Shri Sardar Vallabhbhai Patel