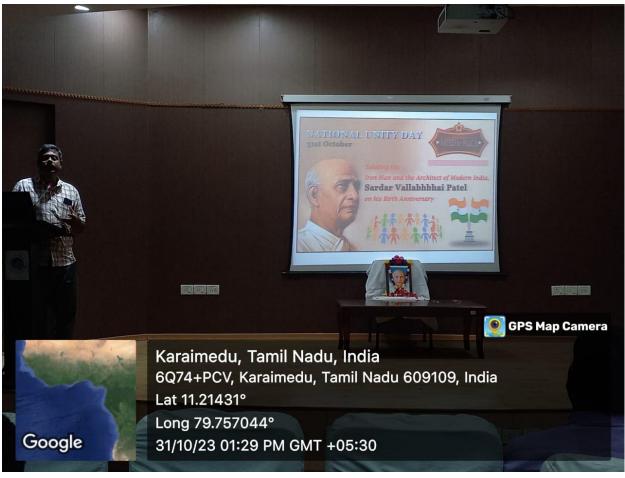

## MPEDA - RGCA HO, Sirkali

Karaimedu, Tamil Nadu, India 6074+PCV, Karaimedu, Tamil Nadu 609109, India Lat 11.214641° Long 79.756202° 31/10/23 01:31 PM GMT +05:30

MPEDA - RGCA Seabass and Mud Crab Hatcheries, Thoduvai