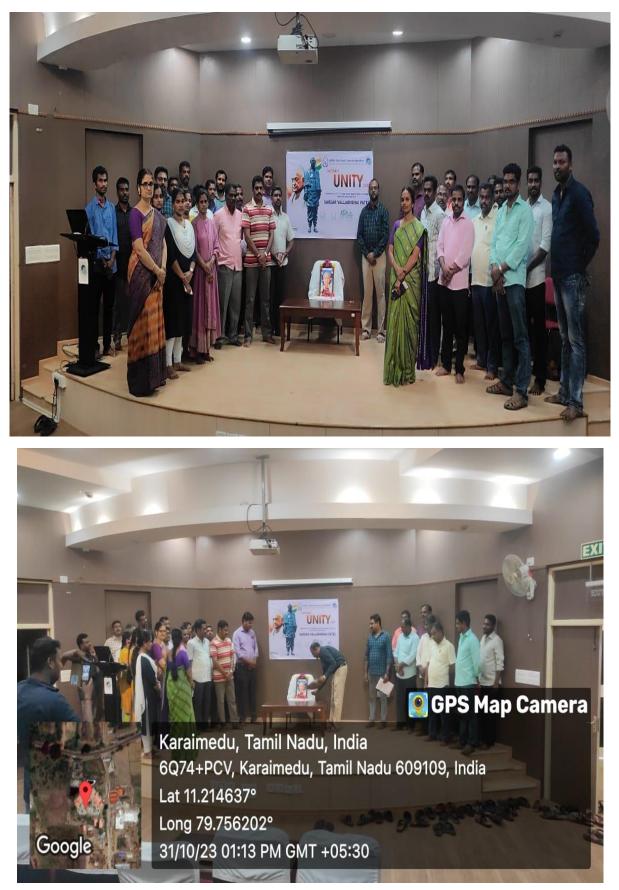

## MPEDA - RGCA HO, Sirkali

Karaimedu, Tamil Nadu, India 6074+PCV, Karaimedu, Tamil Nadu 609109, India Lat 11.214641° Long 79.756202° 31/10/23 01:31 PM GMT +05:30

MPEDA - RGCA Seabass and Mud Crab Hatcheries, Thoduvai

## Date: 31.10.2023

In connection with the observance of 'Rashtriya Ekta Diwas' National Unity Day all the unit offices of RGCA has paid their tributes to Shri Sardar Vallabhbhai Patel on his birth anniversary, remembering his visionary statesmanship and the extraordinary dedication with "which he shaped the destiny of our nation. Banners were printed and displayed at all the project offices of RGCA. 'Rashtriya Ekta Diwas' Pledge has been taken by the employees by giving floral tribute to framed photograph of Shri Sardar Vallabhbhai Patel