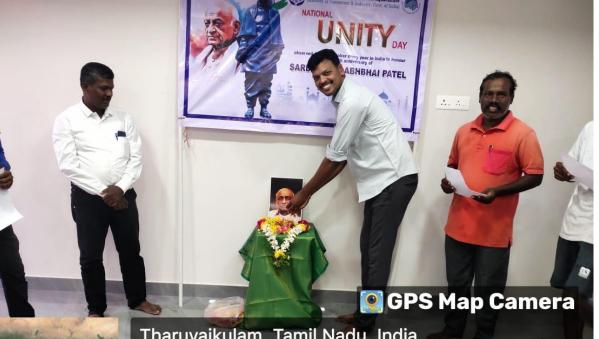

## MPEDA - RGCA Artemia Project, Tharuvaikulam

Tharuvaikulam, Tamil Nadu, India V5WG+WJJ, St Micheal St, Tharuvaikulam, Tamil Nadu 628105, India Lat 8.897336° Long 78.176007° 31/10/23 11:59 AM GMT +05:30

# 💽 GPS Map Camera

**Tharuvaikulam, Tamil Nadu, India** V5WG+WJJ, St Micheal St, Tharuvaikulam, Tamil Nadu 628105, India Lat 8.897336° Long 78.176007° 31/10/23 11:59 AM GMT +05:30