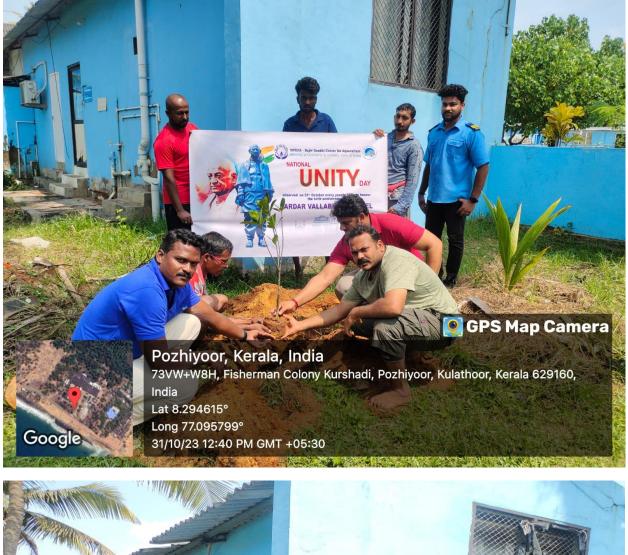

#### MPEDA - RGCA MFHP, Pozhiyoor & Cage Facility Muttom

Pozhiyoor, Kerala, India 73VW+W8H, Fisherman Colony Kurshadi, Pozhiyoor, Kulathoor, Kerala 629160, India Lat 8.294863° Long 77.095868°

**GPS Map Camera** 

India

Lat 8.294863°

Long 77.095868°

31/10/23 12:26 PM GMT +05:30

31/10/23 12:26 PM GMT +05:30