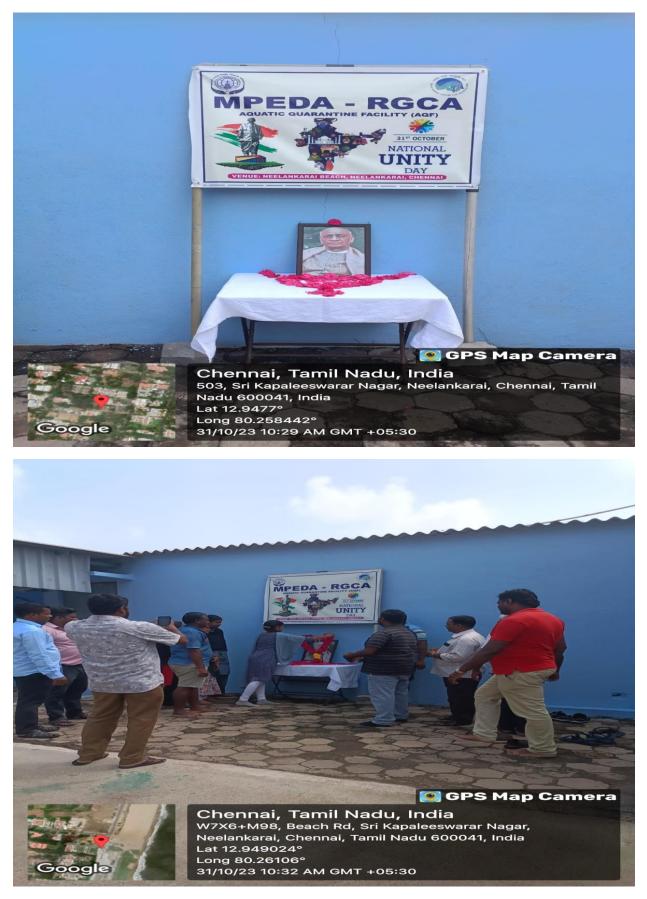

#### MPEDA - RGCA AQF, Chennai

Chennai, Tamil Nadu, India 412, Sri Kapaleeswarar Nagar, Neelankarai, Chennai, Tamil Nadu 600041, India Lat 12.949052° Long 80.261106° 31/10/23 10:34 AM GMT +05:30

💽 GPS Map Camera