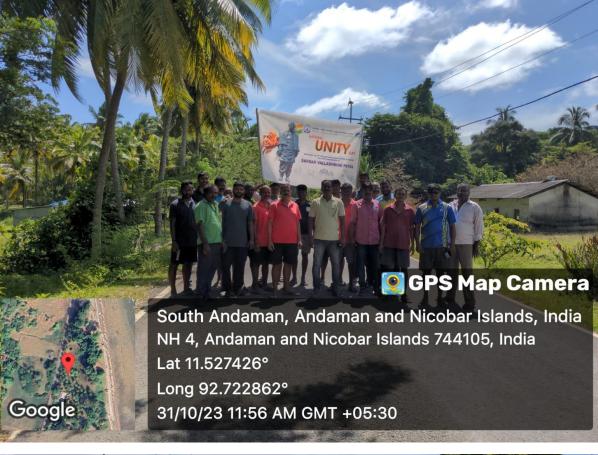

LABHBHAI PATEL

💽 GPS Map Camera



MPEDA-RGCA STANDHI CENTRE FOR AQUACULTURE

TASPA

Kapuluppada, Andhra Pradesh, India RCM7+P7R, Mangamari Peta, Kapuluppada, Visakhapatnam, Andhra Pradesh 530048, India Lat 17.834158° Long 83.414215° 31/10/23 02:53 PM GMT +05:30

d on 31<sup>o</sup> October every year in India to honsur the bitth anniversary of DAR VALLABHBHAI PATEL

SPS Map Camera



#### MPEDA - RGCA Tilapia Project, Manikonda









#### MPEDA - RGCA MFHP, Pozhiyoor & Cage Facility Muttom





Pozhiyoor, Kerala, India 73VW+W8H, Fisherman Colony Kurshadi, Pozhiyoor, Kulathoor, Kerala 629160, India Lat 8.294863° Long 77.095868°

**GPS Map Camera** 





India

Lat 8.294863°

Long 77.095868°

31/10/23 12:26 PM GMT +05:30

31/10/23 12:26 PM GMT +05:30





## MPEDA - RGCA DTSP, Andaman







## MPEDA - RGCA MAC, Vallarpadam





#### MPEDA - RGCA AQF, Chennai





Chennai, Tamil Nadu, India 412, Sri Kapaleeswarar Nagar, Neelankarai, Chennai, Tamil Nadu 600041, India Lat 12.949052° Long 80.261106° 31/10/23 10:34 AM GMT +05:30

💽 GPS Map Camera



MPEDA - RGCA

UNITY