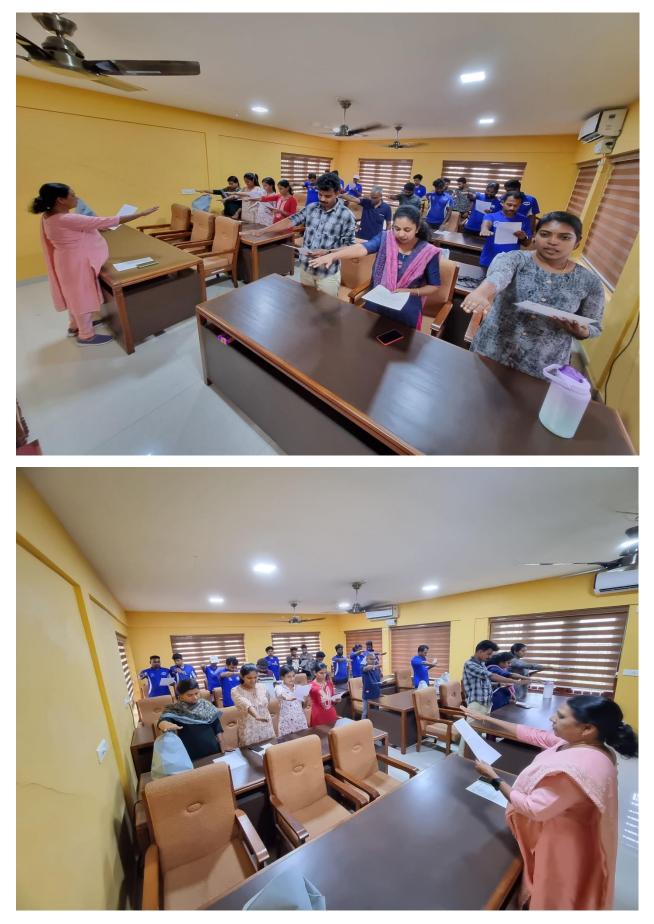

## Date: 31.10.2023

In connection with the observance of 'Rashtriya Ekta Diwas' National Unity Day all the unit offices of RGCA has paid their tributes to Shri Sardar Vallabhbhai Patel on his birth anniversary, remembering his visionary statesmanship and the extraordinary dedication with "which he shaped the destiny of our nation. Banners were printed and displayed at all the project offices of RGCA. 'Rashtriya Ekta Diwas' Pledge has been taken by the employees by giving floral tribute to framed photograph of Shri Sardar Vallabhbhai Patel