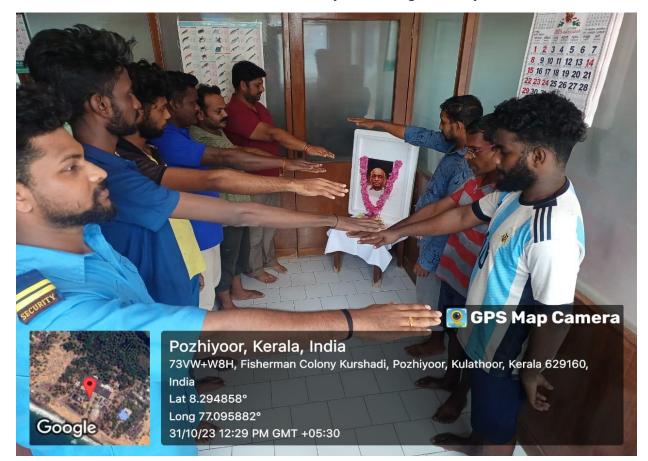

#### MPEDA - RGCA MFHP, Pozhiyoor & Cage Facility Muttom

Pozhiyoor, Kerala, India 73VW+W8H, Fisherman Colony Kurshadi, Pozhiyoor, Kulathoor, Kerala 629160, India Lat 8.294863° Long 77.095868°

**GPS Map Camera** 

India

Lat 8.294863°

Long 77.095868°

31/10/23 12:26 PM GMT +05:30

31/10/23 12:26 PM GMT +05:30