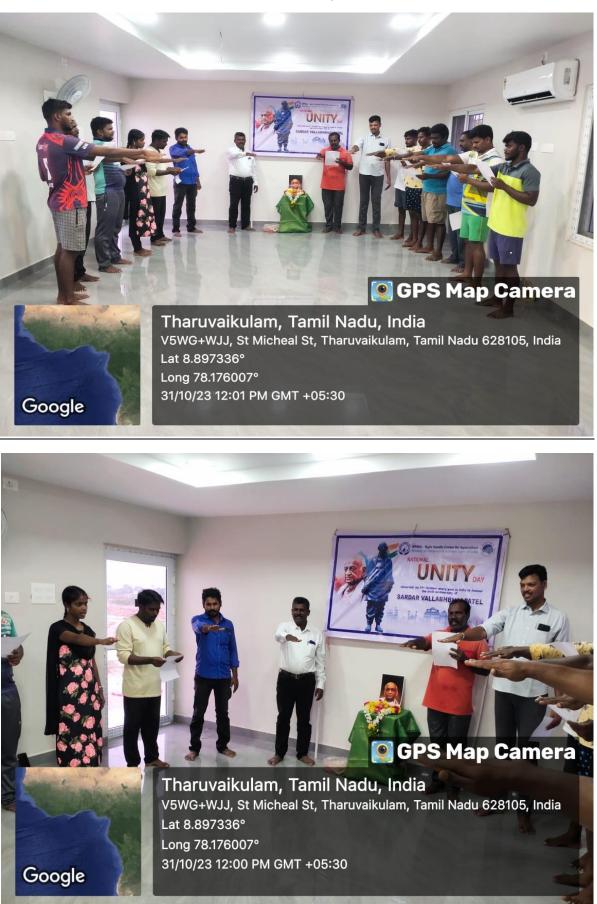

## MPEDA - RGCA Artemia Project, Tharuvaikulam

Tharuvaikulam, Tamil Nadu, India V5WG+WJJ, St Micheal St, Tharuvaikulam, Tamil Nadu 628105, India Lat 8.897336° Long 78.176007° 31/10/23 11:59 AM GMT +05:30

# 💽 GPS Map Camera

**Tharuvaikulam, Tamil Nadu, India** V5WG+WJJ, St Micheal St, Tharuvaikulam, Tamil Nadu 628105, India Lat 8.897336° Long 78.176007° 31/10/23 11:59 AM GMT +05:30