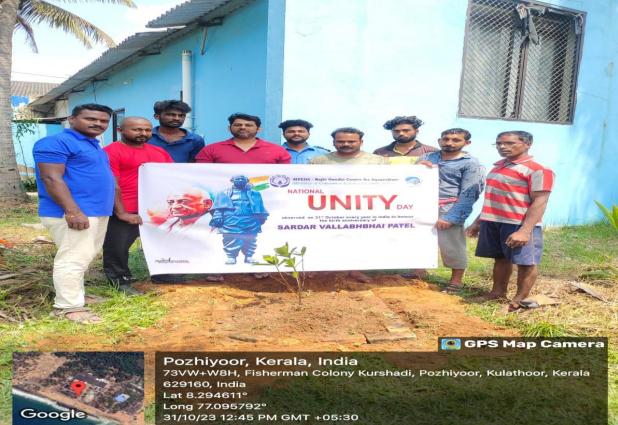

#### MPEDA - RGCA MFHP, Pozhiyoor & Cage Facility Muttom

Pozhiyoor, Kerala, India 73VW+W8H, Fisherman Colony Kurshadi, Pozhiyoor, Kulathoor, Kerala 629160, India Lat 8.294863° Long 77.095868°

**GPS Map Camera** 

India

Lat 8.294863°

Long 77.095868°

31/10/23 12:26 PM GMT +05:30

31/10/23 12:26 PM GMT +05:30