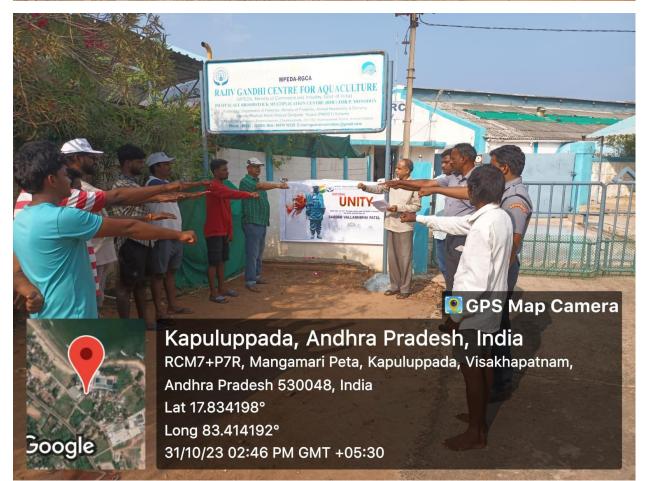

## MPEDA - RGCA BMC, Visakhapatnam

TASPA

MPEDA-RGCA

Kapuluppada, Andhra Pradesh, India RCM7+P7R, Mangamari Peta, Kapuluppada, Visakhapatnam, Andhra Pradesh 530048, India Lat 17.834158° Long 83.414215° 31/10/23 02:52 PM GMT +05:30

ALARCHART VALLABHBHAI PATEL

💽 GPS Map Camera

MPEDA-RGCA STANDHI CENTRE FOR AQUACULTURE

TASPA

Kapuluppada, Andhra Pradesh, India RCM7+P7R, Mangamari Peta, Kapuluppada, Visakhapatnam, Andhra Pradesh 530048, India Lat 17.834158° Long 83.414215° 31/10/23 02:53 PM GMT +05:30