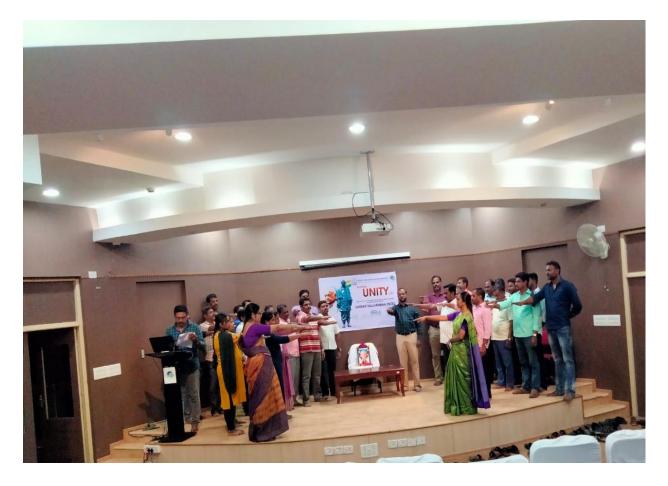

## MPEDA - RGCA HO, Sirkali

Karaimedu, Tamil Nadu, India 6074+PCV, Karaimedu, Tamil Nadu 609109, India Lat 11.214641° Long 79.756202° 31/10/23 01:31 PM GMT +05:30

MPEDA - RGCA Seabass and Mud Crab Hatcheries, Thoduvai