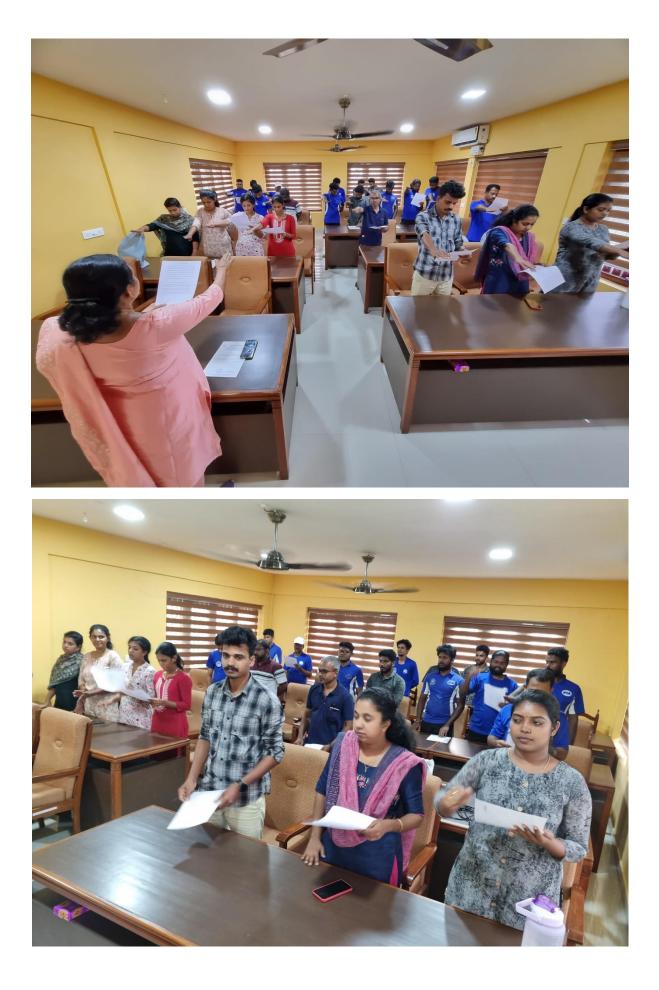

## Date: 31.10.2023

In connection with the observance of 'Rashtriya Ekta Diwas' National Unity Day all the unit offices of RGCA has paid their tributes to Shri Sardar Vallabhbhai Patel on his birth anniversary, remembering his visionary statesmanship and the extraordinary dedication with "which he shaped the destiny of our nation. Banners were printed and displayed at all the project offices of RGCA. 'Rashtriya Ekta Diwas' Pledge has been taken by the employees by giving floral tribute to framed photograph of Shri Sardar Vallabhbhai Patel