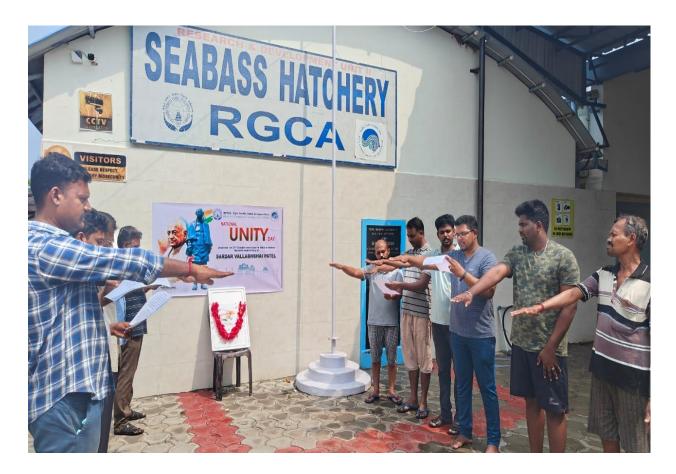

## Date: 31.10.2023

In connection with the observance of 'Rashtriya Ekta Diwas' National Unity Day all the unit offices of RGCA has paid their tributes to Shri Sardar Vallabhbhai Patel on his birth anniversary, remembering his visionary statesmanship and the extraordinary dedication with "which he shaped the destiny of our nation. Banners were printed and displayed at all the project offices of RGCA. 'Rashtriya Ekta Diwas' Pledge has been taken by the employees by giving floral tribute to framed photograph of Shri Sardar Vallabhbhai Patel